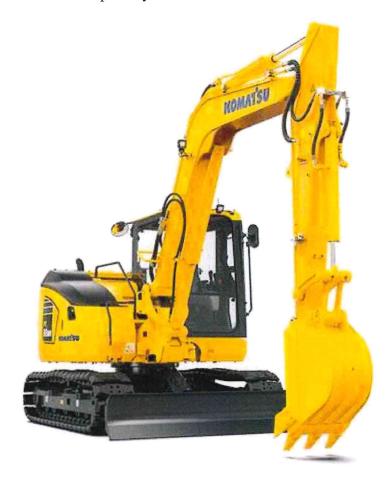

- D. **MOTION** Bill #23-79/ORDINANCE Authorizing the Execution of A Commercial Real Estate Sales Contract with Lisa A. Hill for Right-of-Way for a Public Purpose (attached)
- E. **MOTION** Bill #23-80/RESOLUTION Approving and Authorizing Execution of Refuse Collection Contract with Republic Services for the Three-Month Period from October 1, 2023, Through December 31, 2023, with Automatic Renewal Option, if Needed (attached)
- F. **MOTION** Bill #23-81/ORDINANCE Establishing Service Charges to be Collected and Paid to the City for Refuse Collection Service (attached)
- G. MOTION Bill #23-82/ORDINANCE Declaring Personal Property of the City Surplus and Authorizing Its Sale and/or Disposal, Specifically, Approximately 275 Trash Containers / Dumpsters (attached)
- H. MOTION Bill #23-83/ORDINANCE Declaring Personal Property of the City Surplus and Authorizing Its Sale and/or Disposal, Specifically, One 2001 International 4900 Tandem DT466 Dump Truck (attached)
- I. MOTION Bill #23-84/RESOLUTION Waiving Normal and Customary Bidding Procedures and Authorizing the Purchase of a 2023 Komatsu PC88MR-11 Compact Hydraulic Excavator from Roland Machinery Co., Under the Sourcewell Program (attached)
- J. MOTION Bill #23-85/RESOLUTION Waiving Normal and Customary Bidding Procedures and Authorizing the Purchase of a Bobcat Bandit Brush Chipper Under the Sourcewell Program (attached)
- K. MOTION Award Bid #E-03-23, for Purchase of 25 Tripsavers (attached)
- L. **Discussion** Change to Channel Lineup for HCS Television Customers (attached)